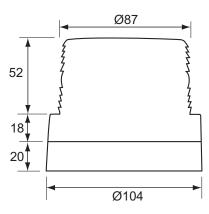

### Additional Information

The beacon is supplied with retractable cable and cigarette plug (2.45m working length)

Technical Drawing (not to scale)

### **Specification**

| Type<br>Voltage rating<br>Current<br>Flash rate<br>Energy level<br>Lens material<br>Retractable cable<br>Connection<br>Weight<br>Dimensions<br>Approvals | Mini xenon beacon<br>12 - 110 volt dc<br>0.45 amp @ 12 volt dc<br>70 single flash per minute<br>1.7 Joules<br>Polycarbonate<br>2.45m working length<br>Cigarette lighter plug<br>500g<br>I 104 x w 104 x h 90mm (including level and tabs)<br>CE and 'e' |
|----------------------------------------------------------------------------------------------------------------------------------------------------------|----------------------------------------------------------------------------------------------------------------------------------------------------------------------------------------------------------------------------------------------------------|
| Approvals<br>Protection                                                                                                                                  |                                                                                                                                                                                                                                                          |
| FIOLECLION                                                                                                                                               | Waterproof against spray                                                                                                                                                                                                                                 |