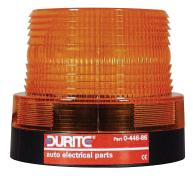

## Part No. 0-446-86

Low profile xenon beacon, 12 -110 volt dc with polycarbonate amber lens and magnetic base, 70 flashes per minute. I 104 x w 104 x h 90mm. CE and e approved.

### Additional Information

The beacon is supplied with retractable cable and cigarette plug (2.45m working length)

Technical Drawing (not to scale)

### **Specification**

| Type<br>Voltage rating<br>Current<br>Flash rate<br>Energy level<br>Lens material<br>Retractable cable<br>Connection<br>Weight<br>Dimensions<br>Approvals | Mini xenon beacon<br>12 - 110 volt dc<br>0.45 amp @ 12 volt dc<br>70 single flash per minute<br>1.7 Joules<br>Polycarbonate<br>2.45m working length<br>Cigarette lighter plug<br>500g<br>I 104 x w 104 x h 90mm (including level and tabs)<br>CE and 'e' |
|----------------------------------------------------------------------------------------------------------------------------------------------------------|----------------------------------------------------------------------------------------------------------------------------------------------------------------------------------------------------------------------------------------------------------|
| Approvals<br>Protection                                                                                                                                  |                                                                                                                                                                                                                                                          |
| FIOLECLION                                                                                                                                               | Waterproof against spray                                                                                                                                                                                                                                 |